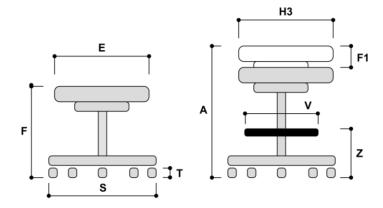

## Model specification :

- on low column, on base with castors
- BS-GERMANY 610 Aluminium base

| Overall dimensions (mm)                     |    | From | То  |    | Stroke |
|---------------------------------------------|----|------|-----|----|--------|
| Total height                                | Α  | 480  | 610 |    |        |
| Seat width                                  | Е  | 355  |     |    |        |
| Height to top of seat                       | F  | 400  | 530 | F1 | 130    |
| Seat depth (measured as depth of seat only) | Н3 | 290  |     |    |        |
| Base diameter                               | s  | 610  |     |    |        |
| Wheel diameter                              | Т  | 50   |     |    |        |
| Footrest diameter                           | V  |      |     |    |        |
| Height to top of footrest                   | Z  |      |     |    |        |
| Total width (without base)                  | В  | 355  |     |    |        |
| Total depth (without base)                  | С  | 340  |     |    |        |